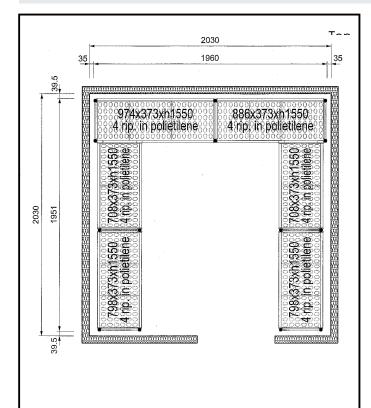

## Stainless Steel Preparation Aluminum Shelving Set for 2030x2030 mm cold rooms

| ITEM #  |  |
|---------|--|
| MODEL # |  |
|         |  |
| NAME #  |  |
| SIS #   |  |
| AIA #   |  |

137097 (CRS2020)

### Item No.

4-level shelving set. Designed for corner installation along the sides of the cold room. Louvered sectional polyethylene shelves (depth=373mm). Aluminium (20 micron) side uprights (height=1550mm). Adjustable feet.

### **Key Information:**

External dimensions, Width:

137097 (CRS2020)708 mmExternal dimensions, Depth:373 mmExternal dimensions, Height:1550 mmMax loading weight:4000 kgNet weight:86 kgUprights2

Stainless Steel Preparation Aluminum Shelving Set for 2030x2030 mm cold rooms