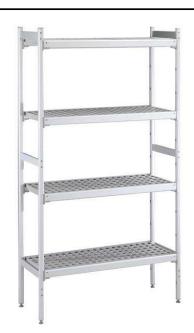

Shelving set, composed of aluminium uprights and 4 polyethylene louvered shelves, for 2030x2030 mm cold rooms

### Item No.

4-level shelving set. Designed for corner installation along the sides of the cold room. Louvered sectional polyethylene shelves (depth=373mm). Aluminium (20 micron) side uprights (height=1550mm). Adjustable feet.

#### Construction

- Uprights and shelf frames constructed entirely in anodized aluminium (20 micron).
- 4 tiers.
- Shelves made by section of polyethylene tablets.
- Sectional polyethylene shelves are dishwasher safe.